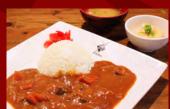

## Lunch Set Menu

## Available lunch time

(Take away is also available for all day. Extra \$5 for eat-in at dinner time)

LUNCH DRINK SPECIAL!

Sapporo Beer (s) **\$5.00** 

Sushi Samurai

Wine

(glass) **\$5.00** 

## Lunch Set Set

All include Miso Soup & Agedashi Tofu



1. Teriyaki Salmon \$16.80



2. Wagyu Beef Steak \$14.80



3. Katsu Don \$15.80



4. Sushi & Sashimi \$17.80



5. Sushi & Tempura \$17.80 Prawn (1pc) Fish (1pc) & Veges



6. Chicken Karaage \$11.80





9. Premium Teriyaki Chicken \$12.80 10. Teriyaki Beef \$13.80





11. Teriyaki Fish \$12.80



8. Samurai Sashimi \$16.80

12. Teriyaki Tofu \$11.80



13. Japanese Beef Curry \$12.80



15. Kids Sushi Set \$10.80

14. Japanese Beef Curry with Chicken Katsu \$14.80

## **Special Lunch Set**



16. Wagyu Beef Steak & Sashimi Lunch Set \$18.80

Premium Beef Steak / Sashimi / Agedashi Tofu / Miso Soup



17. Inside-out Roll Lunch Set \$13.80

inc. Karaage Chicken, Agedashi Tofu, Miso Soup



18. Today's Sashimi Lunch Set \$17 \$17.80