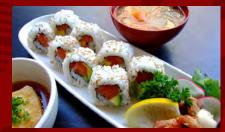

## **Special Lunch Set**

16. Wagyu Beef Steak & Sashimi Lunch Set \$18.80

Premium Beef Steak / Sashimi / Agedashi Tofu / Miso Soup

17. Inside-out Roll Lunch Set \$13.80

inc. Karaage Chicken, Agedashi Tofu, Miso Soup