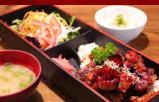

## Lunch Set Set

All include Miso Soup & Agedashi Tofu

1. Teriyaki Salmon \$16.80

2. Wagyu Beef Steak \$14.80

3. Katsu Don \$15.80

4. Sushi & Sashimi \$17.80

5. Sushi & Tempura \$17.80 Prawn (1pc) Fish (1pc) & Veges

6. Chicken Karaage \$11.80

9. Premium Teriyaki Chicken \$12.80 10. Teriyaki Beef \$13.80

11. Teriyaki Fish \$12.80

8. Samurai Sashimi \$16.80

12. Teriyaki Tofu \$11.80

13. Japanese Beef Curry \$12.80

15. Kids Sushi Set \$10.80