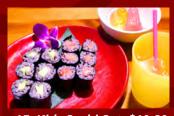

## Lunch Set Menu

## Available lunch time

(Take away is also available for all day. Extra \$5 for eat-in at dinner time)

LUNCH DRINK SPECIAL!

Sapporo Beer (s) **\$5.00** 

Sushi Samurai

Wine

(glass) **\$5.00** 

## Lunch Set Set

All include Miso Soup & Agedashi Tofu



1. Teriyaki Salmon \$16.80



2. Wagyu Beef Steak \$14.80



3. Katsu Don \$15.80



4. Sushi & Sashimi \$17.80



5. Sushi & Tempura \$17.80 Prawn (1pc) Fish (1pc) & Veges



6. Chicken Karaage \$11.80





9. Premium Teriyaki Chicken \$12.80 10. Teriyaki Beef \$13.80





11. Teriyaki Fish \$12.80



8. Samurai Sashimi \$16.80

12. Teriyaki Tofu \$11.80



13. Japanese Beef Curry \$12.80



15. Kids Sushi Set \$10.80

14. Japanese Beef Curry with Chicken Katsu \$14.80

## **Special Lunch Set**



16. Wagyu Beef Steak & Sashimi Lunch Set \$18.80

Premium Beef Steak / Sashimi / Agedashi Tofu / Miso Soup



17. Inside-out Roll Lunch Set \$13.80

inc. Karaage Chicken, Agedashi Tofu, Miso Soup



18. Today's Sashimi Lunch Set \$17 \$17.80