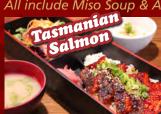

## Lunch Set Set

All include Miso Soup & Agedashi Tofu

1. Teriyaki Salmon \$16.80

2. Wagyu Beef Steak \$14.80

3. Katsu Don \$15.80

4. Sushi & Sashimi \$17.80

5. Sushi & Tempura \$17.80 Prawn (1pc) Fish (1pc) & Veges