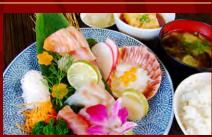

shi Samurai

Wine

(glass) **\$5.00** 

## Lunch Set Set

All include Miso Soup & Agedashi Tofu



1. Teriyaki Salmon \$16.80



2. Wagyu Beef Steak \$14.80



3. Katsu Don \$15.80



4. Sushi & Sashimi \$17.80



5. Sushi & Tempura \$17.80 Prawn (1pc) Fish (1pc) & Veges



6. Chicken Karaage \$11.80





9. Premium Teriyaki Chicken \$12.80 10. Teriyaki Beef \$13.80





11. Teriyaki Fish \$12.80



8. Samurai Sashimi \$16.80

12. Teriyaki Tofu \$11.80



13. Japanese Beef Curry \$12.80



15. Kids Sushi Set \$10.80

14. Japanese Beef Curry with Chicken Katsu \$14.80

## **Special Lunch Set**



16. Wagyu Beef Steak & Sashimi Lunch Set \$18.80

Premium Beef Steak / Sashimi / Agedashi Tofu / Miso Soup



17. Inside-out Roll Lunch Set \$13.80

inc. Karaage Chicken, Agedashi Tofu, Miso Soup



18. Today's Sashimi Lunch Set \$17 \$17.80