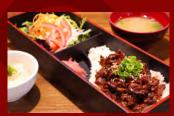

## Lunch Set Set

All include Miso Soup & Agedashi Tofu

1. Teriyaki Salmon \$16.80

2. Wagyu Beef Steak \$14.80

3. Katsu Don \$15.80

4. Sushi & Sashimi \$17.80

5. Sushi & Tempura \$17.80 Prawn (1pc) Fish (1pc) & Veges

6. Chicken Karaage \$11.80

9. Premium Teriyaki Chicken \$12.80 10. Teriyaki Beef \$13.80

11. Teriyaki Fish \$12.80

8. Samurai Sashimi \$16.80

12. Teriyaki Tofu \$11.80

13. Japanese Beef Curry \$12.80

15. Kids Sushi Set \$10.80