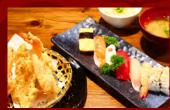

## Lunch Set Set

All include Miso Soup & Agedashi Tofu

1. Teriyaki Salmon \$16.80

2. Wagyu Beef Steak \$14.80

3. Katsu Don \$15.80

4. Sushi & Sashimi \$17.80

5. Sushi & Tempura \$17.80 Prawn (1pc) Fish (1pc) & Veges