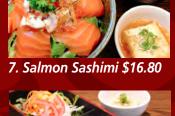

## Lunch Set Set

All include Miso Soup & Agedashi Tofu

1. Teriyaki Salmon \$16.80

2. Wagyu Beef Steak \$14.80

3. Katsu Don \$15.80

4. Sushi & Sashimi \$17.80

5. Sushi & Tempura \$17.80 Prawn (1pc) Fish (1pc) & Veges